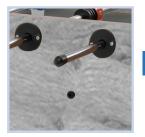

## F-5

16mm thickness MDF cabinet with melamine coating. Colour: oak gray

Sturdy 9x9 square legs in MDF with black melamine coating, strengthened by chrome-plated connecting bars (38mm diameter). (fig. 1)