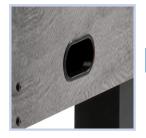

Bar ends are covered by plastic protections for increased safety easier scoring

thanks to the fully rotating goalkeeper (fig.3)

Quick and easy ball recovery through an exit behind each goal (fig. 4).

2 black/white balls to look like a football included