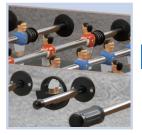

MDF playing field with melamine coating. The particular "grass" effect with white lines gives the impression of playing in a football ground. Slanting corners for a better ball return. (fig.2)

13 mm diameter going-through solid bars with rubbers instead of springs and 3-colour players.

Bar ends are covered by plastic protections for increased safety easier scoring

thanks to the fully rotating goalkeeper (fig.3)

Quick and easy ball recovery through an exit behind each goal (fig. 4).

2 black/white balls to look like a football included