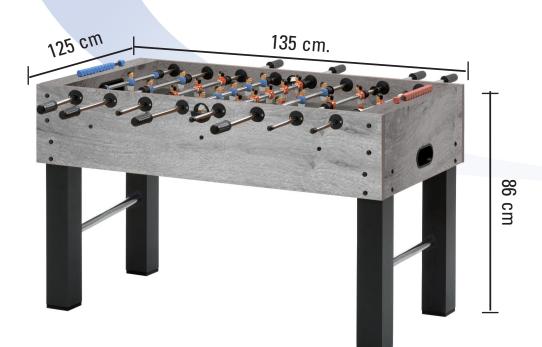

## F-5

16mm thickness MDF cabinet with melamine coating. Colour: oak gray

Sturdy 9x9 square legs in MDF with black melamine coating, strengthened by chrome-plated connecting bars (38mm diameter). (fig. 1)

MDF playing field with melamine coating. The particular "grass" effect with white lines gives the impression of playing in a football ground. Slanting corners for a better ball return. (fig.2)

13 mm diameter going-through solid bars with rubbers instead of springs and 3-colour players.